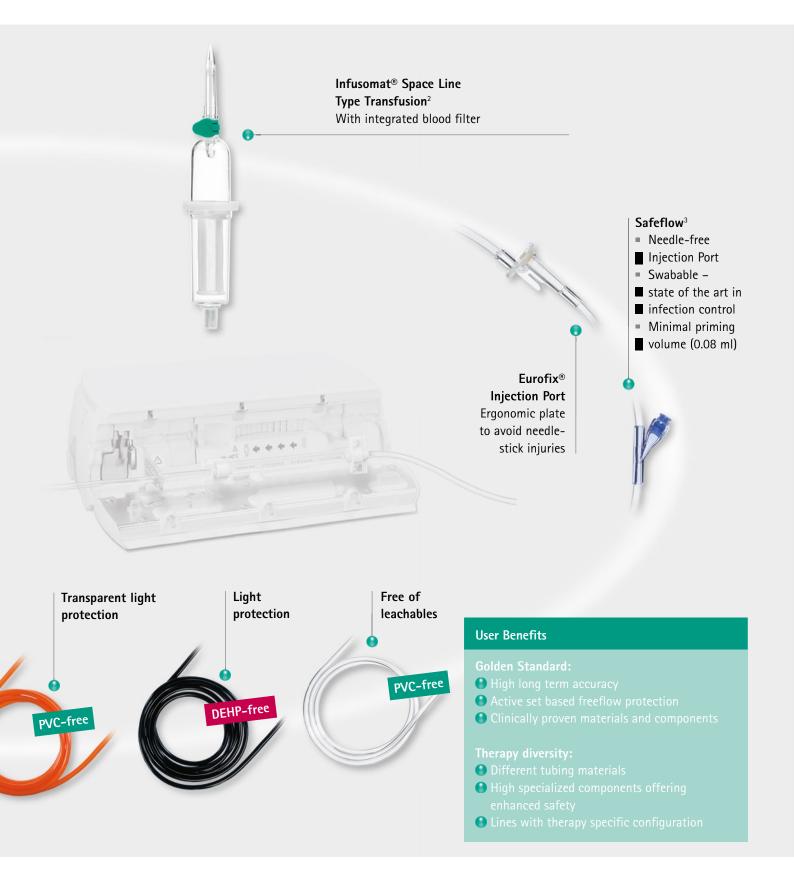

#### **Therapy Specific Variants**

Infusomat® Space Lines

| Type Transfusion                                | Add on                                                                                                              | (DEHP-free)     | (PVC-free)              | (cm)           | Unit / Pcs.          | (REF)             |
|-------------------------------------------------|---------------------------------------------------------------------------------------------------------------------|-----------------|-------------------------|----------------|----------------------|-------------------|
|                                                 | Drip chamber<br>with integrated<br>blood filter<br>(200 μm pore size)                                               |                 | -                       | 250            | 100                  | 8270066SP         |
|                                                 | Drip chamber<br>with integrated<br>blood filter<br>(200 µm pore size),<br>needle-free<br>Safeflow<br>injection port |                 | -                       | 250            | 100                  | 8270074SP         |
| Infusomat® Space Lines<br>with Light Protection | Add on                                                                                                              | PVC (DEHP-free) | Neutrapur<br>(PVC-free) | Length<br>(cm) | Sales<br>Unit / Pcs. | Code No.<br>(REF) |
| 0                                               | Transparent<br>light protection                                                                                     | -               |                         | 250            | 100                  | 8700127SP         |
|                                                 | Transparent light protection, with needle-free Safeflow injection port                                              | -               | •                       | 250            | 100                  | 8250437SP         |
|                                                 | Transparent<br>light protection,<br>AirStop,<br>PrimeStop                                                           | -               | •                       | 250            | 100                  | 8700128SP         |
|                                                 | Transparent light protection, with needle-free Safeflow injection port, AirStop, PrimeStop                          | -               |                         | 250            | 100                  | 8250438SP         |

### Infusomat® Space Lines

Type IV-Standard

| Infusomat® Space Lines<br>Type IV-Standard | Add on                                    | PVC (DEHP-free) | Neutrapur<br>(PVC-free) | Length<br>(cm) | Sales<br>Unit / Pcs. | Code No.<br>(REF) |
|--------------------------------------------|-------------------------------------------|-----------------|-------------------------|----------------|----------------------|-------------------|
|                                            | -                                         | •               | -                       | 250            | 100                  | 8700036SP         |
|                                            | Secondary<br>packing                      | •               | -                       | 250            | 10 x10               | 8700435SP         |
|                                            | Longer tube                               | •               | -                       | 300            | 100                  | 8270350SP         |
|                                            | -                                         | -               |                         | 250            | 100                  | 8250731SP         |
|                                            | Needle-free<br>Safeflow<br>injection port | -               | •                       | 300            | 100                  | 8700110SP         |
|                                            | Eurofix® Y-Port for needle access         | •               | -                       | 270            | 100                  | 8700087SP         |