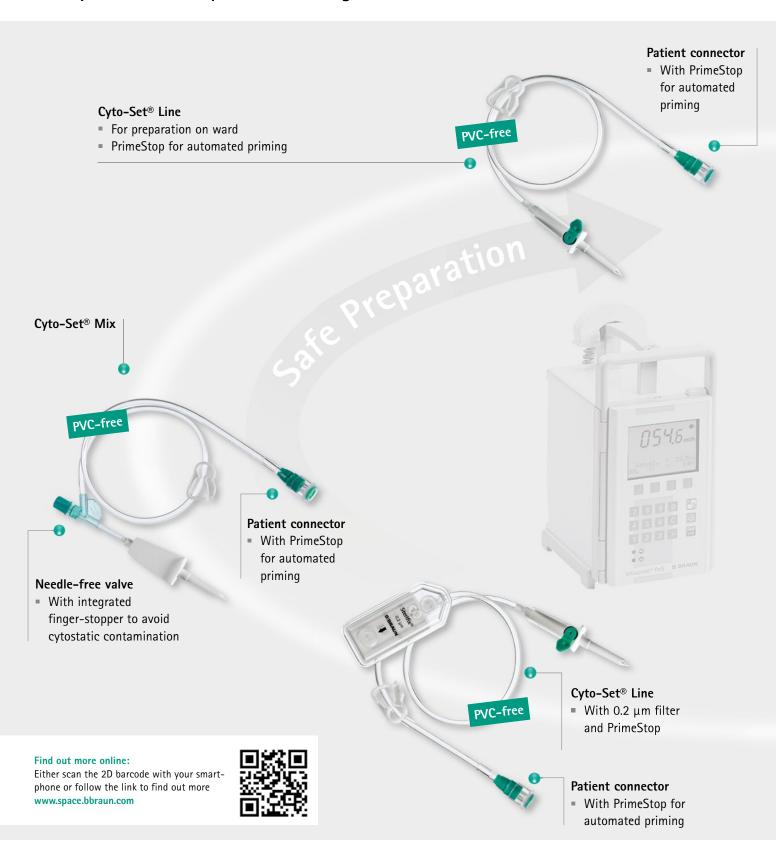

## Infusomat® Space Lines SafeSet

A System Dedicated to Flexibility for All Therapies and All Wards