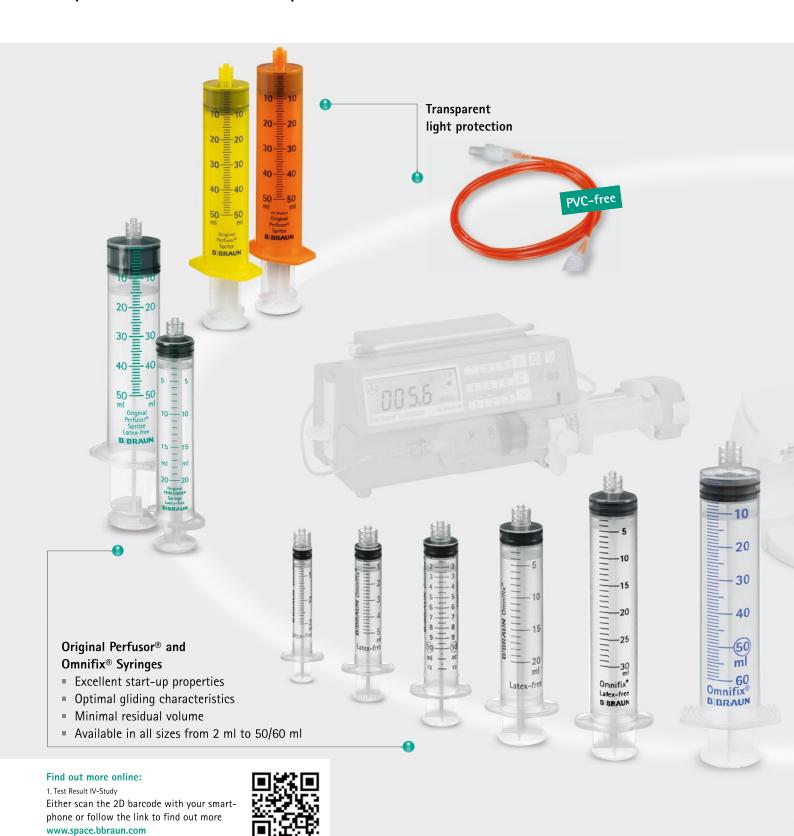

# Original Perfusor® Syringes ...

A System Dedicated to Accuracy

## ... and Original Perfusor® Lines

### Omnifix® Syringes

Luer Lock, centric cone

| Omnifix® Syringes                                                                                                                                                                                                                                                                                                                                                                                                                                                                                                                                                                                                                                                                                                                                                                                                                                                                                                                                                                                                                                                                                                                                                                                                                                                                                                                                                                                                                                                                                                                                                                                                                                                                                                                                                                                                                                                                                                                                                                                                                                                                                                              | Volume     | Graduation | Sales Unit / Pcs. | Code No.<br>(REF) |
|--------------------------------------------------------------------------------------------------------------------------------------------------------------------------------------------------------------------------------------------------------------------------------------------------------------------------------------------------------------------------------------------------------------------------------------------------------------------------------------------------------------------------------------------------------------------------------------------------------------------------------------------------------------------------------------------------------------------------------------------------------------------------------------------------------------------------------------------------------------------------------------------------------------------------------------------------------------------------------------------------------------------------------------------------------------------------------------------------------------------------------------------------------------------------------------------------------------------------------------------------------------------------------------------------------------------------------------------------------------------------------------------------------------------------------------------------------------------------------------------------------------------------------------------------------------------------------------------------------------------------------------------------------------------------------------------------------------------------------------------------------------------------------------------------------------------------------------------------------------------------------------------------------------------------------------------------------------------------------------------------------------------------------------------------------------------------------------------------------------------------------|------------|------------|-------------------|-------------------|
| 5 - January and Carlot                                                                                                                                                                                                                                                                                                                                                                                                                                                                                                                                                                                                                                                                                                                                                                                                                                                                                                                                                                                                                                                                                                                                                                                                                                                                                                                                                                                                                                                                                                                                                                                                                                                                                                                                                                                                                                                                                                                                                                                                                                                                                                         | 2 ml       | 0.1 ml     | 100               | 4617029V          |
|                                                                                                                                                                                                                                                                                                                                                                                                                                                                                                                                                                                                                                                                                                                                                                                                                                                                                                                                                                                                                                                                                                                                                                                                                                                                                                                                                                                                                                                                                                                                                                                                                                                                                                                                                                                                                                                                                                                                                                                                                                                                                                                                | 3 ml       | 0.1 ml     | 100               | 4617022V          |
| § jamananap                                                                                                                                                                                                                                                                                                                                                                                                                                                                                                                                                                                                                                                                                                                                                                                                                                                                                                                                                                                                                                                                                                                                                                                                                                                                                                                                                                                                                                                                                                                                                                                                                                                                                                                                                                                                                                                                                                                                                                                                                                                                                                                    | 5 ml       | 0.2 ml     | 100               | 4617053V          |
|                                                                                                                                                                                                                                                                                                                                                                                                                                                                                                                                                                                                                                                                                                                                                                                                                                                                                                                                                                                                                                                                                                                                                                                                                                                                                                                                                                                                                                                                                                                                                                                                                                                                                                                                                                                                                                                                                                                                                                                                                                                                                                                                | 10 / 12 ml | 0.5 ml     | 100               | 4617100V          |
| S CHARACH CONSIDER                                                                                                                                                                                                                                                                                                                                                                                                                                                                                                                                                                                                                                                                                                                                                                                                                                                                                                                                                                                                                                                                                                                                                                                                                                                                                                                                                                                                                                                                                                                                                                                                                                                                                                                                                                                                                                                                                                                                                                                                                                                                                                             | 20 ml      | 1.0 ml     | 100               | 4617207V          |
| 9 Company of a management of a | 30 ml      | 1.0 ml     | 100               | 4617304F          |
| 10<br>10<br>20<br>30<br>40<br>10 mn/frx                                                                                                                                                                                                                                                                                                                                                                                                                                                                                                                                                                                                                                                                                                                                                                                                                                                                                                                                                                                                                                                                                                                                                                                                                                                                                                                                                                                                                                                                                                                                                                                                                                                                                                                                                                                                                                                                                                                                                                                                                                                                                        | 50 / 60 ml | 1.0 ml     | 100               | 4617509F          |