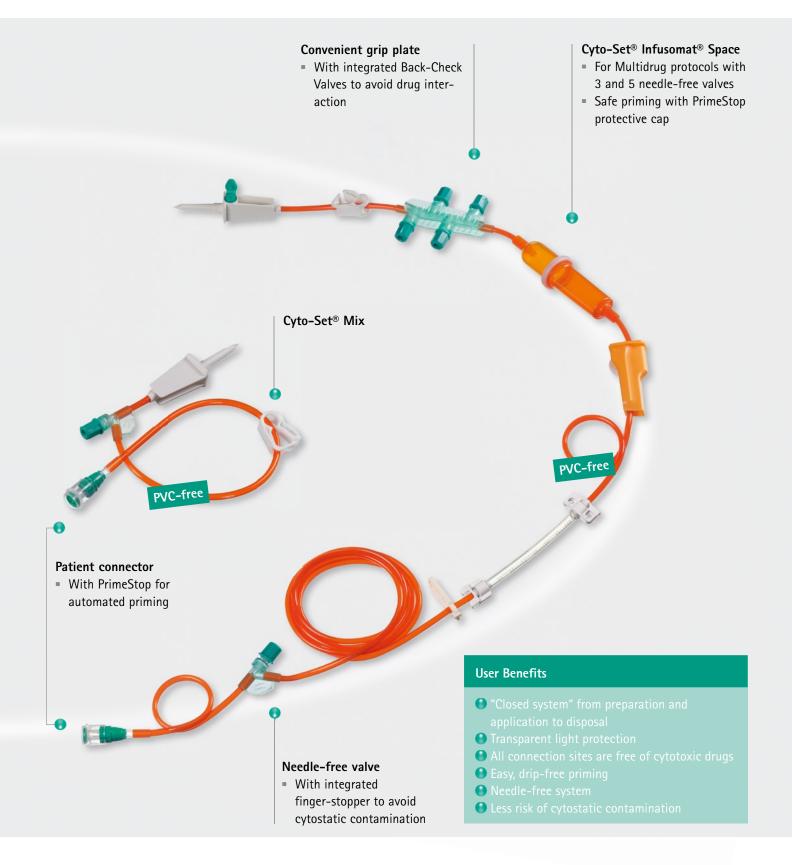

## Cyto-Set® Infusomat® Space

Oncology – "Closed system" from Preparation and Application to Disposal for Safer Cytostatic Handling

### **Oncology Application**

| Infusomat® Space Lines<br>Type IV-Standard                                                                                                                                                                                                                                                                                                                                                                                                                                                                                                                                                                                                                                                                                                                                                                                                                                                                                                                                                                                                                                                                                                                                                                                                                                                                                                                                                                                                                                                                                                                                                                                                                                                                                                                                                                                                                                                                                                                                                                                                                                                                                     | Add on                                                                      | PVC<br>(DEHP-free) | Neutrapur<br>(PVC-free) | Length<br>(cm)          | Sales<br>Unit / Pcs. | Code No.<br>(REF)  |
|--------------------------------------------------------------------------------------------------------------------------------------------------------------------------------------------------------------------------------------------------------------------------------------------------------------------------------------------------------------------------------------------------------------------------------------------------------------------------------------------------------------------------------------------------------------------------------------------------------------------------------------------------------------------------------------------------------------------------------------------------------------------------------------------------------------------------------------------------------------------------------------------------------------------------------------------------------------------------------------------------------------------------------------------------------------------------------------------------------------------------------------------------------------------------------------------------------------------------------------------------------------------------------------------------------------------------------------------------------------------------------------------------------------------------------------------------------------------------------------------------------------------------------------------------------------------------------------------------------------------------------------------------------------------------------------------------------------------------------------------------------------------------------------------------------------------------------------------------------------------------------------------------------------------------------------------------------------------------------------------------------------------------------------------------------------------------------------------------------------------------------|-----------------------------------------------------------------------------|--------------------|-------------------------|-------------------------|----------------------|--------------------|
|                                                                                                                                                                                                                                                                                                                                                                                                                                                                                                                                                                                                                                                                                                                                                                                                                                                                                                                                                                                                                                                                                                                                                                                                                                                                                                                                                                                                                                                                                                                                                                                                                                                                                                                                                                                                                                                                                                                                                                                                                                                                                                                                | With Sterifix®, particle<br>and air filter 0.2 µm,<br>AirStop,<br>PrimeStop | -                  |                         | 250                     | 20                   | 8700098SP          |
|                                                                                                                                                                                                                                                                                                                                                                                                                                                                                                                                                                                                                                                                                                                                                                                                                                                                                                                                                                                                                                                                                                                                                                                                                                                                                                                                                                                                                                                                                                                                                                                                                                                                                                                                                                                                                                                                                                                                                                                                                                                                                                                                | With Sterifix®, particle<br>and air filter 0.2 μm                           | -                  |                         | 250                     | 20                   | 8700095SP          |
| Cyto-Set® Infusomat® Space                                                                                                                                                                                                                                                                                                                                                                                                                                                                                                                                                                                                                                                                                                                                                                                                                                                                                                                                                                                                                                                                                                                                                                                                                                                                                                                                                                                                                                                                                                                                                                                                                                                                                                                                                                                                                                                                                                                                                                                                                                                                                                     | Add on                                                                      |                    | PVC<br>(DEHP-free)      | Neutrapur<br>(PVC-free) | Sales                | Code No.           |
| A HOUSE                                                                                                                                                                                                                                                                                                                                                                                                                                                                                                                                                                                                                                                                                                                                                                                                                                                                                                                                                                                                                                                                                                                                                                                                                                                                                                                                                                                                                                                                                                                                                                                                                                                                                                                                                                                                                                                                                                                                                                                                                                                                                                                        | With 3 needle-fre                                                           | e Valves           | -                       | •                       | Unit / Pcs.          | (REF)<br>8250917SP |
| 10                                                                                                                                                                                                                                                                                                                                                                                                                                                                                                                                                                                                                                                                                                                                                                                                                                                                                                                                                                                                                                                                                                                                                                                                                                                                                                                                                                                                                                                                                                                                                                                                                                                                                                                                                                                                                                                                                                                                                                                                                                                                                                                             | With 5 needle-free Valves                                                   |                    | -                       | •                       | 20                   | 8250817SP          |
|                                                                                                                                                                                                                                                                                                                                                                                                                                                                                                                                                                                                                                                                                                                                                                                                                                                                                                                                                                                                                                                                                                                                                                                                                                                                                                                                                                                                                                                                                                                                                                                                                                                                                                                                                                                                                                                                                                                                                                                                                                                                                                                                | With 5 needle-free<br>with 0.2 μm f                                         |                    | -                       | -                       | 20                   | 8250414SP          |
| Cyto-Set® Infusomat® Space<br>with Light Protection                                                                                                                                                                                                                                                                                                                                                                                                                                                                                                                                                                                                                                                                                                                                                                                                                                                                                                                                                                                                                                                                                                                                                                                                                                                                                                                                                                                                                                                                                                                                                                                                                                                                                                                                                                                                                                                                                                                                                                                                                                                                            | Add on                                                                      |                    | PVC<br>(DEHP-free)      | Neutrapur<br>(PVC-free) | Sales<br>Unit / Pcs. | Code No.<br>(REF)  |
| The state of the s | With 3 needle-fre<br>transparent light p                                    |                    | -                       | •                       | 20                   | 8250920SP          |
|                                                                                                                                                                                                                                                                                                                                                                                                                                                                                                                                                                                                                                                                                                                                                                                                                                                                                                                                                                                                                                                                                                                                                                                                                                                                                                                                                                                                                                                                                                                                                                                                                                                                                                                                                                                                                                                                                                                                                                                                                                                                                                                                | With 5 needle-fre<br>transparent light p                                    |                    |                         | •                       | 20                   | 8250820SP          |

### Oncology Preparation - Cyto-Set® Mix

| Cyto-Set® Mix                          | Add on                                                 | PVC<br>(DEHP-free) | Neutrapur<br>(PVC-free) | Sales<br>Unit / Pcs. | Code No.<br>(REF) |
|----------------------------------------|--------------------------------------------------------|--------------------|-------------------------|----------------------|-------------------|
|                                        | With 1 needle-free Valve                               | -                  |                         | 20                   | A2900N            |
|                                        | With 1 needle-free Valve,<br>with 0.2 μm filter        | -                  |                         | 20                   | A2903N            |
| Cyto-Set® Mix<br>with Light Protection | Add on                                                 | PVC<br>(DEHP-free) | Neutrapur<br>(PVC-free) | Sales<br>Unit / Pcs. | Code No.<br>(REF) |
|                                        | With 1 needle-free Valve, transparent light protection | -                  |                         | 20                   | A2906N            |