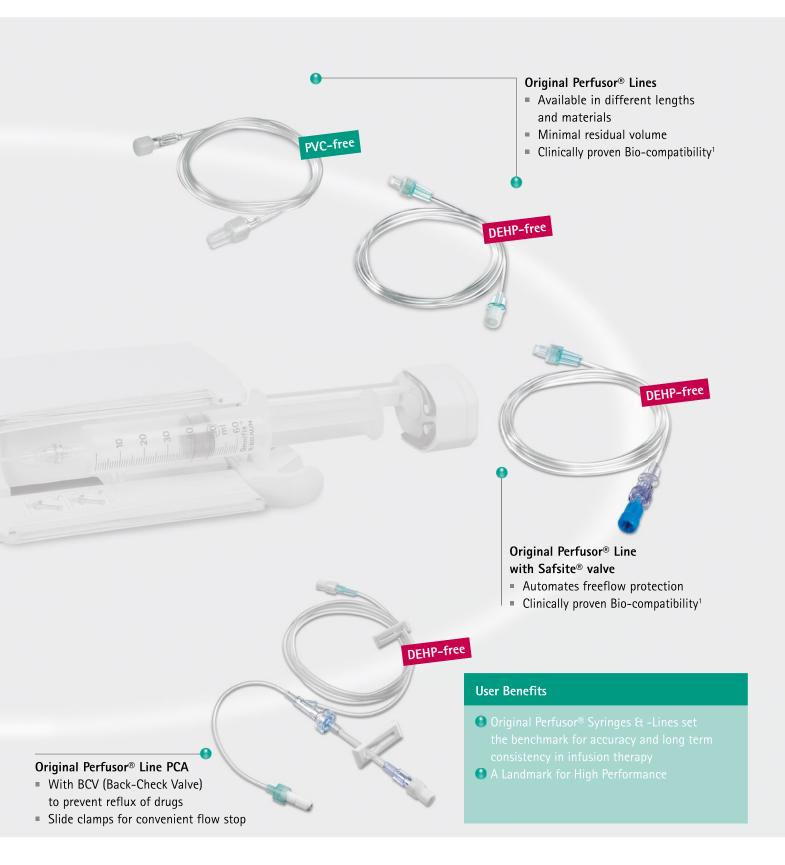

# Original Perfusor® Syringes ...

A System Dedicated to Accuracy

## ... and Original Perfusor® Lines