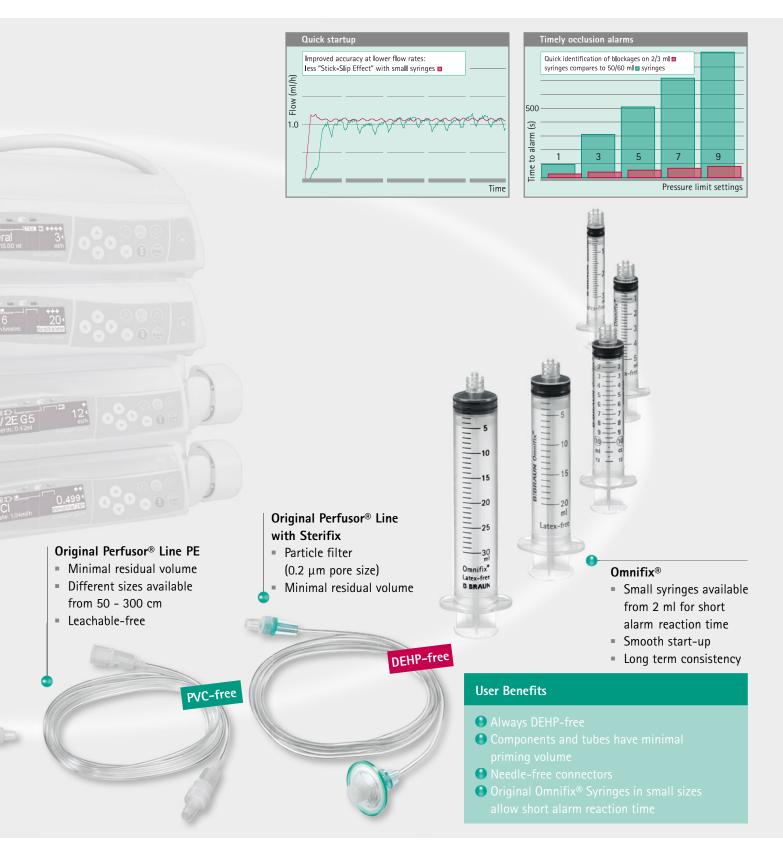

# Original Perfusor® Syringes ...

A System Dedicated to Accuracy

## ... and Original Perfusor® Lines