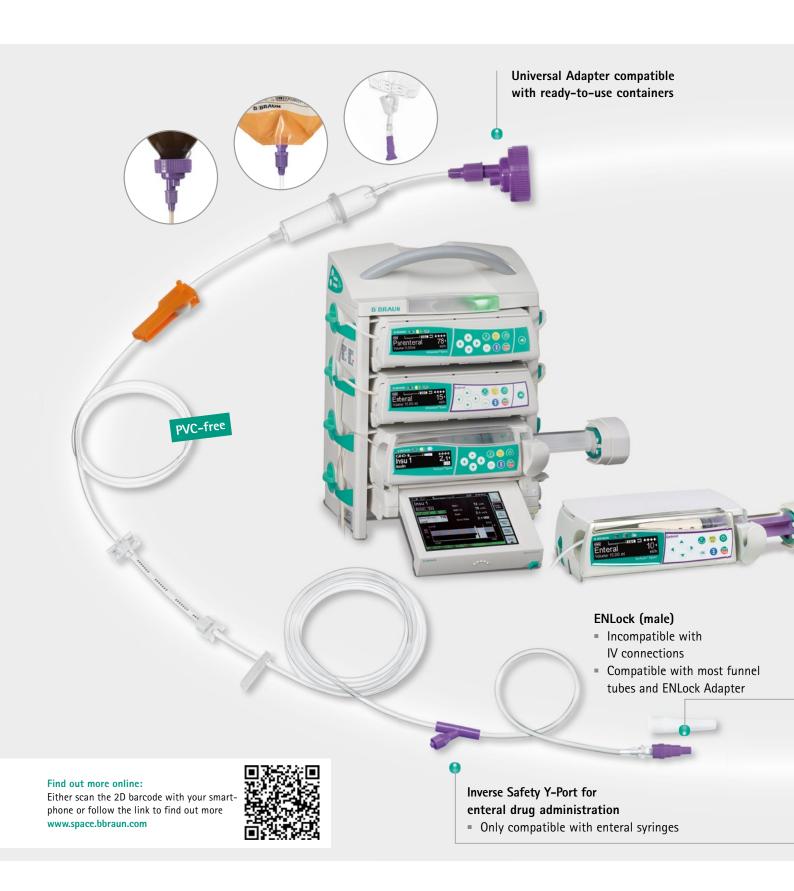

## Infusomat® Space Lines SafeSet

A System Dedicated to Flexibility for All Therapies and All Wards