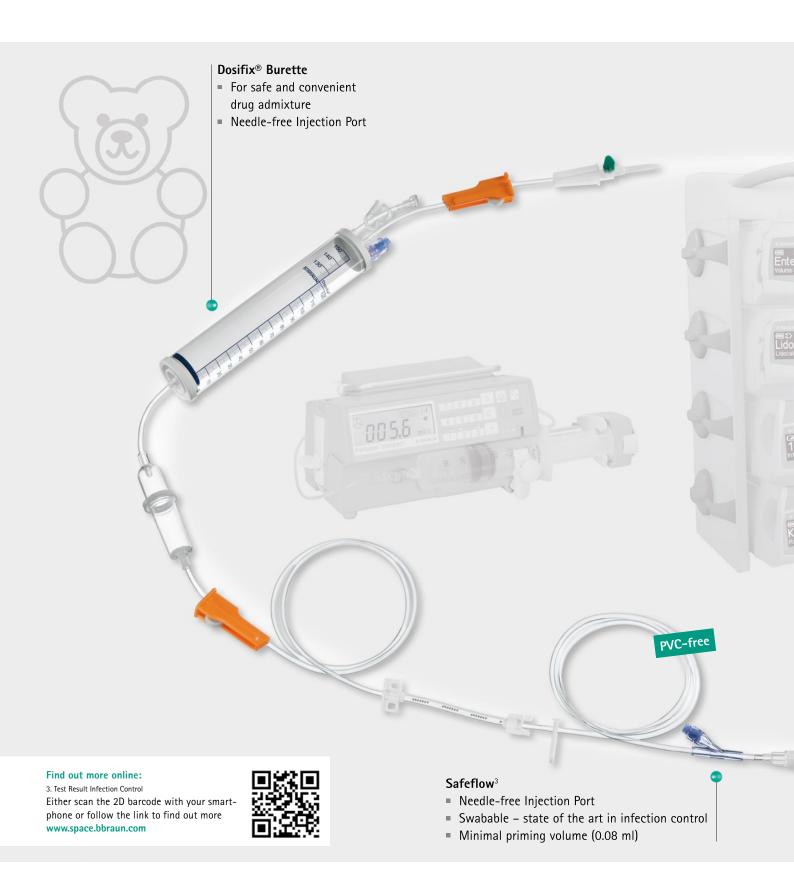

### Infusomat® Space Lines Type Neonatology

| Infusomat® Space Lines<br>Type Neonatology | Add on                                                            | PVC<br>(DEHP-free) | Neutrapur<br>(PVC-free) | Length<br>(cm) | Sales<br>Unit / Pcs. | Code No.<br>(REF) |
|--------------------------------------------|-------------------------------------------------------------------|--------------------|-------------------------|----------------|----------------------|-------------------|
|                                            | 150 ml Dosifix® Burette<br>needle-free Safeflow<br>injection port | -                  | •                       | 270            | 25                   | 8250245SP         |
|                                            | 150 ml Dosifix® Burette<br>needle-based<br>injection port         |                    | -                       | 270            | 25                   | 8250294SP         |