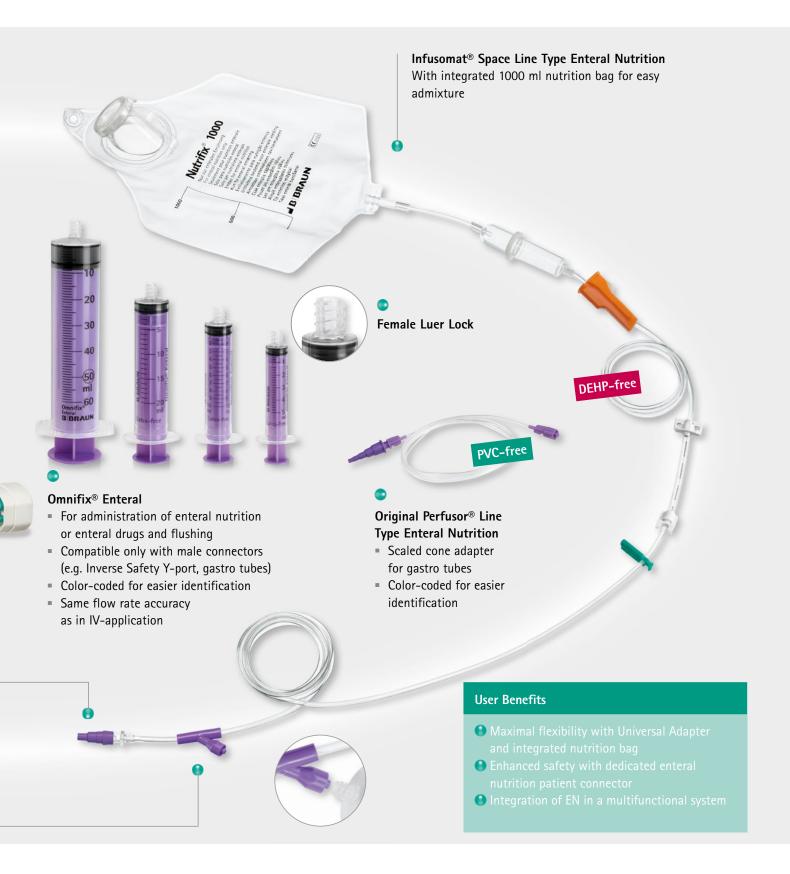

## Infusomat® Space Lines Integrate ...

## ... Enteral Nutrition into a Universal Pump System