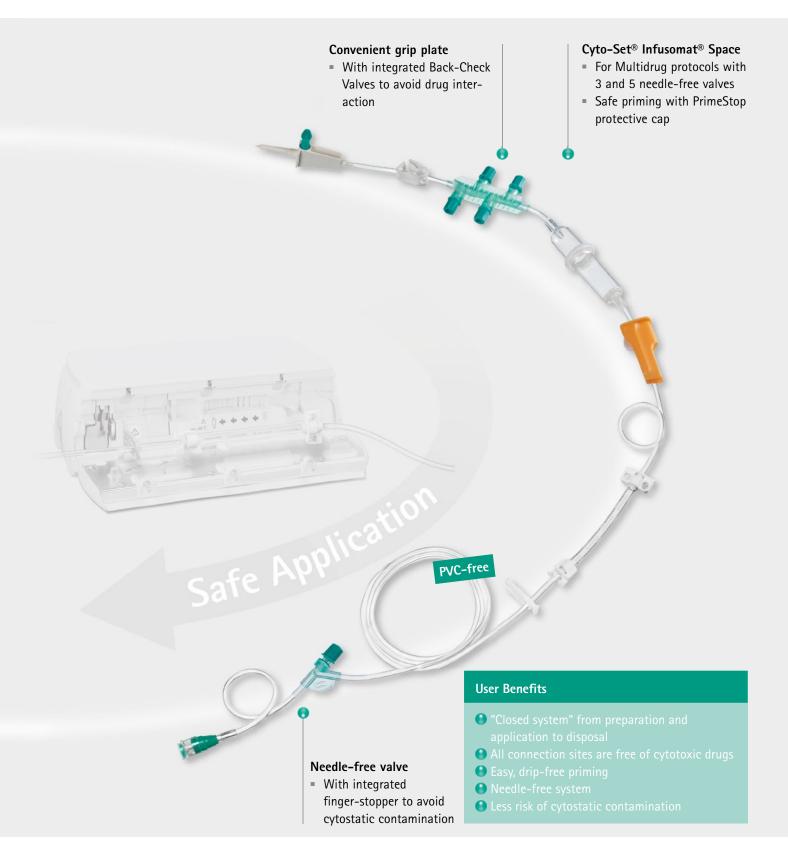

## Cyto-Set® Infusomat® Space

Oncology – "Closed system" from Preparation and Application to Disposal for Safer Cytostatic Handling

## Cyto-Set® Infusomat® Space ...

Oncology – "Closed system" from Preparation and Application to Disposal for Safer Cytostatic Handling for Light Sensitive Drugs