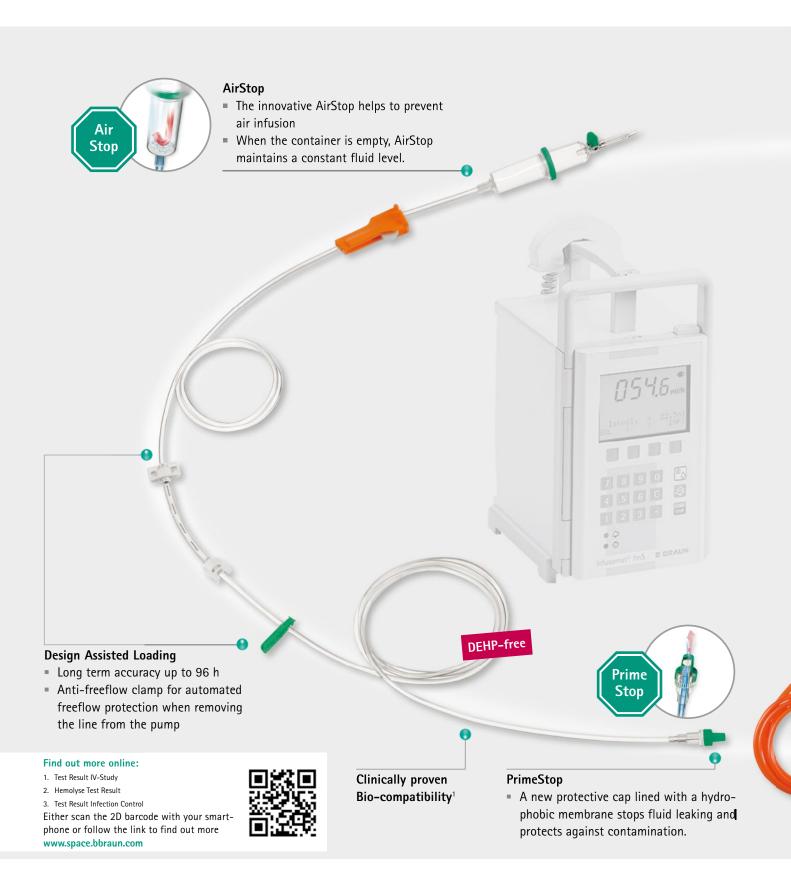

## Infusomat® Space Lines SafeSet

A System Dedicated to Flexibility for All Therapies and All Wards

### Infusomat® Space Lines

Type SafeSet

| Infusomat® Space Lines<br>Type SafeSet | Add on                                                           | PVC<br>(DEHP-free) | Neutrapur<br>(PVC-free) | Length<br>(cm) | Sales<br>Unit / Pcs. | Code No.<br>(REF) |
|----------------------------------------|------------------------------------------------------------------|--------------------|-------------------------|----------------|----------------------|-------------------|
|                                        | AirStop,<br>PrimeStop                                            |                    | -                       | 250            | 100                  | 8701148SP         |
|                                        | AirStop,<br>PrimeStop                                            | -                  | •                       | 250            | 100                  | 8701149SP         |
|                                        | AirStop,<br>PrimeStop,<br>Ionger tube                            |                    | -                       | 300            | 100                  | 8270358SP         |
|                                        | AirStop,<br>PrimeStop,<br>needle-free Safeflow<br>injection port | -                  |                         | 300            | 100                  | 8700118SP         |