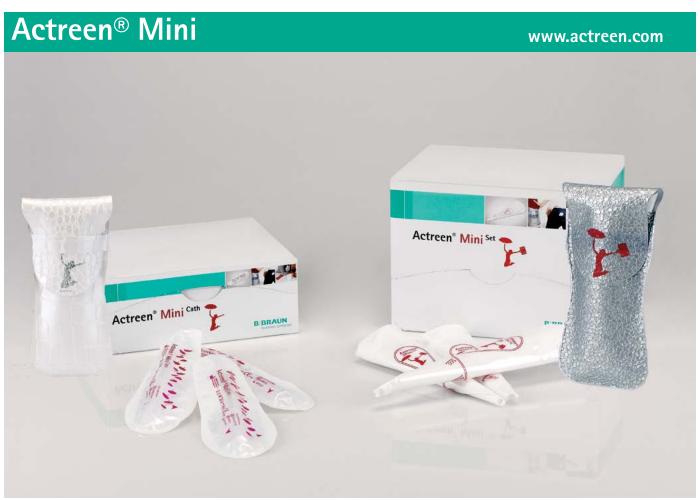

#### ... in 2 unique concepts

Actreen® Mini Cath

Actreen® MiniSet

|           | Actreen® Mini Cath               | REFERENCE | UNITS/BOX                         |
|-----------|----------------------------------|-----------|-----------------------------------|
| And I was | ■ 10 (3,3 mm)                    | 228010*   | 30 +1 discreet pouch              |
|           | ☐ 12 (4,0 mm)                    | 228012*   | 30 +1 discreet pouch              |
|           | ■ 14 (4,7 mm)                    | 228014*   | 30 +1 discreet pouch              |
|           |                                  |           |                                   |
|           | Actreen® Mini Set                | REFERENCE | UNITS/BOX                         |
|           | Actreen® Mini Set  ■ 10 (3,3 mm) | 239010*   | UNITS/BOX<br>30 +1 discreet pouch |
| Tan Te    |                                  |           | •                                 |