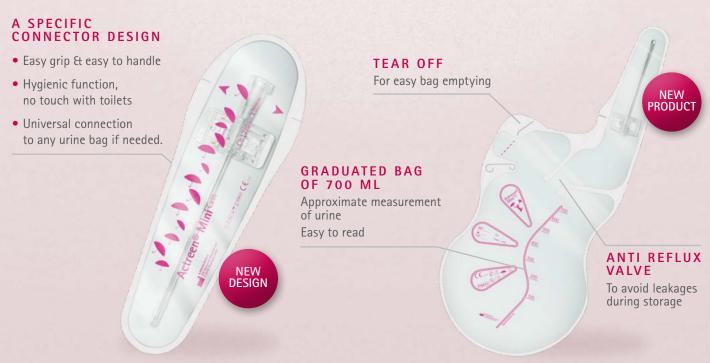

#### New innovative set

All in one product: Catheter + bag & non return valve + discreet pouch

### MINI "PHILOSOPHY"

- Straight forward use, no need for education
- Ready to use, no need for water, no mess, no splash!
- Low profile products, discreet into a pocket, in a handbag
- Light weight, easy to carry
- Optimal waste management in weight & volume\*
- A discreet pouch into each box!

#### Common benefits...

The Mini catheters benefit from the same technology and design:

- Non traumatic eyes highly positioned for effective drainage
- Safe catheter material, PVC free, DEHP free
- Ready to use catheter, pre-lubricated with Hydrophilic lubricant
- Guarantees the same catheter hydration for over 60 min from opening\*!
- No need for water, no liquid management, no waiting time!