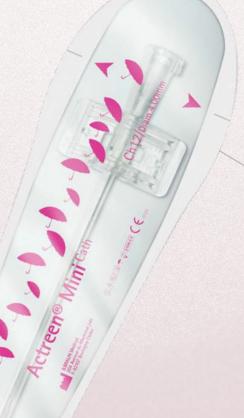

# ...or Mini Cath ?

Mini Cath has a new design, more feminine look, stylish + discreet pouch...

- 1 Open the catheter
- 2 Start catheterization

Discreet pouch

#### Common benefits...

The Mini catheters benefit from the same technology and design:

- Non traumatic eyes highly positioned for effective drainage
- Safe catheter material, PVC free, DEHP free
- Ready to use catheter, pre-lubricated with Hydrophilic lubricant
- Guarantees the same catheter hydration for over 60 min from opening\*!
- No need for water, no liquid management, no waiting time!